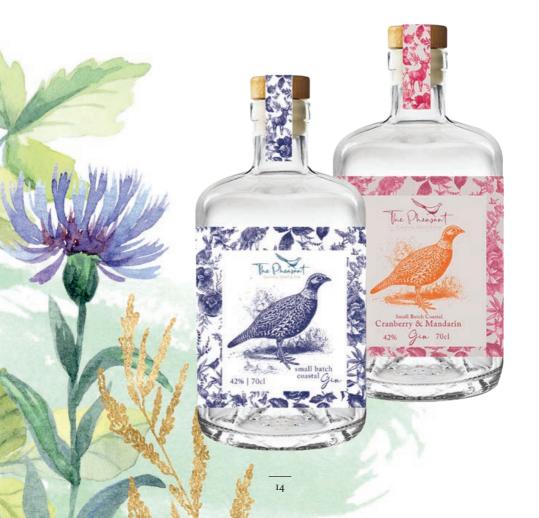

# The Pheasant Bespoke Gins

25ml / Bottle

### The Pheasant Coast & Country Gin

4.60 / 45

The Pheasant's own small batch, handcrafted distilled gin is delicately infused with local samphire. It is perfectly complemented with Fever-tree tonic and a wedge of lemon.

### The Pheasant Cranberry & Mandarin Infused Gin

4.60 / 45

A fruity and bittersweet tasting gin. Carefully selected beautiful red berries combine with the delicate presence of mandarin to round out the spirit for a smooth and satisfying finish.